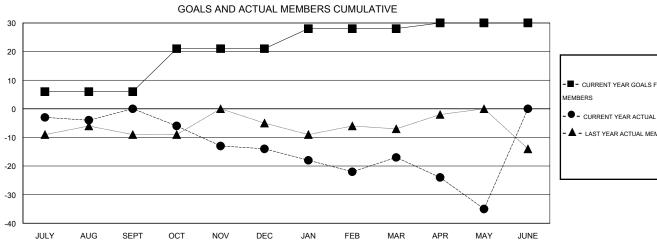

## **LOCATION NEW ZEALAND**

GMT CA 7

| Clubs         |                  |                   |                  |                  | Members       |                    |                                     |                    |                  |
|---------------|------------------|-------------------|------------------|------------------|---------------|--------------------|-------------------------------------|--------------------|------------------|
|               | RESUI            | LTS FOR 2014-2015 | i                |                  |               | RESU               | LTS FOR 2014-2015                   |                    |                  |
| QUARTER       | NEW CLUB<br>GOAL | NEW CLUBS         | DROPPED<br>CLUBS | NET<br>GAIN/LOSS | QUARTER       | NEW MEMBER<br>GOAL | CHARTER AND<br>NEW MEMBERS<br>ADDED | DROPPED<br>MEMBERS | NET<br>GAIN/LOSS |
| JULY/AUG/SEPT | 0                | 1                 | 0                | 1                | JULY/AUG/SEPT | 6                  | 47                                  | 47                 | 0                |
| OCT/NOV/DEC   | 1                | 0                 | 0                | 0                | OCT/NOV/DEC   | 15                 | 22                                  | 36                 | -14              |
| JAN/FEB/MAR   | 0                | 0                 | 0                | 0                | JAN/FEB/MAR   | 7                  | 12                                  | 15                 | -3               |
| APR/MAY/JUNE  | 0                | 0                 | 0                | 0                | APR/MAY/JUNE  | 2                  | 16                                  | 34                 | -18              |

| -■- CURRENT YEAR GOALS FOR NEW    |
|-----------------------------------|
| MEMBERS                           |
| - • - CURRENT YEAR ACTUAL MEMBERS |
| - A - LAST VEAR ACTUAL MEMBERS    |

| DROPPED CLUBS: 0 |     |
|------------------|-----|
| DROPPED MEMBERS  |     |
| DECEASED         | 23  |
| CLUB CANCELLED   | 0   |
| OTHER            | 109 |
| TOTAL            | 132 |